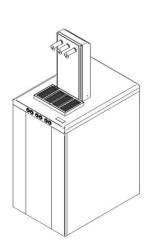

## Sistema KOBE 60

DISPENSER SYSTEM || ELECTRIC SUPPLY

Practical and functional.

The ideal solution for restaurants and bars, but also for communities.

Equipped with a complete system for micro fi ltration with 0.5 micron composite fi lter (micro fi lter membrane + silver activated carbon) and RAPID SYSTEM connection; compartment for CO2 cylinder up to 10 kg; analog meter; water pressure reducer, UVC Led lamp and UVC Led system near the dispensing points to protect the system from bacterial retro-contamination phenomena. Inside there is the ICE 40 model under counter combined with the dispensing column positioned on the top.

The new TRIS electric column is equipped with three taps capable of delivering 2 types of water at the same time. On the top there is also a display for consulting the status of the machine, type of water supplied. The drip tray can be connected directly to the drain.

The buttons for dispensing are positioned on the front edge of the top. Up to 6 independent payments can be managed.

The Kobe 60 system is equipped with feet as standard.

COLOR COMBINATION:

TOP: INOX CAPE: BLACK