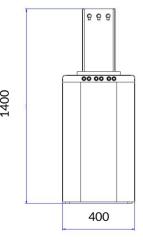

## Sistema KOBE 60

DISPENSER SYSTEM || ELECTRIC SUPPLY

Practical and functional.

The ideal solution for restaurants and bars, but also for communities.

Equipped with a complete system for micro fi ltration with 0.5 micron composite fi lter (micro fi lter membrane + silver activated carbon) and RAPID SYSTEM connection; compartment for CO2 cylinder up to 10 kg; analog meter; water pressure reducer, UVC Led lamp and UVC Led system near the dispensing points to protect the system from bacterial retro-contamination phenomena. Inside there is the ICE 40 model under counter combined with the dispensing column positioned on the top.

The buttons for dispensing are positioned on the front edge of the top. Up to 6 independent payments can be managed.

The Kobe 60 system is equipped with feet as standard.

COLOR COMBINATION:

TOP: INOX CAPE: BLACK