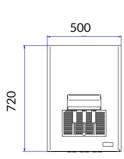

## Sistema KOBE 60

DISPENSER SYSTEM || ELECTRIC SUPPLY

Practical and functional.

The ideal solution for restaurants and bars, but also for communities.

Equipped with a complete system for micro fi ltration with 0.5 micron composite fi lter (micro fi lter membrane + silver activated carbon) and RAPID SYSTEM connection; compartment for CO2 cylinder up to 10 kg; analog meter; water pressure reducer, UVC Led lamp and UVC Led system near the dispensing points to protect the system from bacterial retro-contamination phenomena. Inside there is the ICE 40 model under counter combined with the dispensing column positioned on the top.

The buttons for dispensing are positioned on the front edge of the top. Up to 6 independent payments can be managed.

The Kobe 60 system is equipped with feet as standard.

COLOR COMBINATION:

TOP: INOX CAPE: BLACK