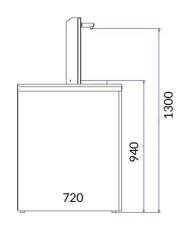

## Sistema KOBE 60

DISPENSER SYSTEM || ELECTRIC SUPPLY

Practical and functional.

The ideal solution for restaurants and bars, but also for communities.

Equipped with a complete system for micro fi ltration with 0.5 micron composite fi lter (micro fi lter membrane + silver activated carbon) and RAPID SYSTEM connection; compartment for CO2 cylinder up to 10 kg; analog meter; water pressure reducer, UVC Led lamp and UVC Led system near the dispensing points to protect the system from bacterial retro-contamination phenomena. Inside there is the ICE 40 model under counter combined with the dispensing column positioned on the top.

The buttons for dispensing are positioned on the front edge of the top. Up to 6 independent payments can be managed.

The Kobe 60 system is equipped with feet as standard.

COLOR COMBINATION:

TOP: INOX CAPE: BLACK