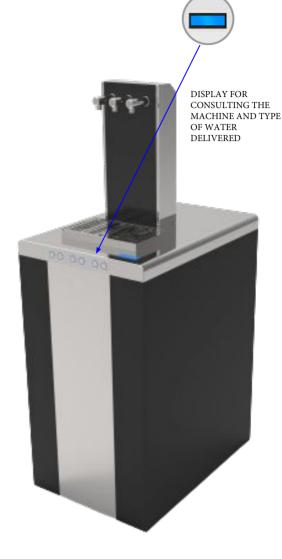

The new TRIS electric column is equipped with three taps capable of delivering 2 types of water at the same time. On the top there is also a display for consulting the status of the machine, type of water supplied. The drip tray can be connected directly to the drain.

The buttons for dispensing are positioned on the front edge of the top. Up to 6 independent payments can be managed.

The Kobe 60 system is equipped with feet as standard.

COLOR COMBINATION:

TOP: INOX CAPE: BLACK